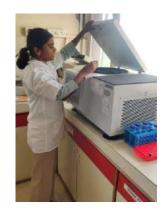

## **Equipment purchased**

| Name of Facilities           |                |
|------------------------------|----------------|
| Name of Equipment            | Location       |
| Vestfrost Single Solid Door  | Life Science   |
| Upright Freezer              | Dept           |
| VTS 258, Vestfrost Solutions |                |
| Upright Ultra Low Temp       | Life Science   |
| Freezers (-86)               | Dept           |
| Ice Cube Machine Model No.   |                |
| SL 90                        | Chemistry Dept |
| Plastocraft Centrifuge Rota- | Life Science   |
| 4R                           | Dept           |
| Rotary vacuum evaporator     |                |
| and chiller                  | Chemistry Dept |
|                              | Microbiology   |
| Biosafety Cabinet            | Dept           |
|                              | Microbiology   |
| Laminar Airflow Cabinet      | Dept           |
| Editinal / little W Cabillot | Ворт           |
| Laboratory Oven              | Zoology Dept   |
| Student Monocular            | O, I           |
| microscope                   | Zoology Dept   |
| Labomed stereo zoom          |                |
| Trinocular microscope        | Zoology Dept   |
| Timoculai microscope         |                |
| Microscopo                   | Microbiology   |
| Microscope                   | Dept           |